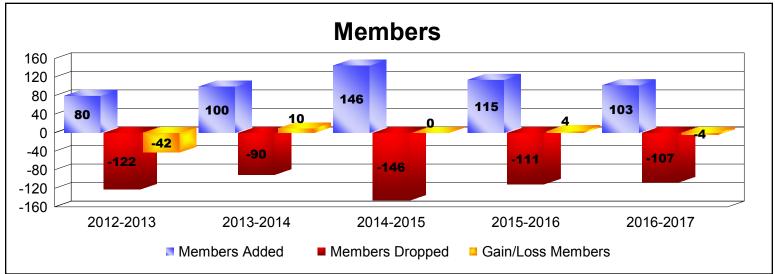

District 33 N

As of June 2017 Cumulative

| Year      | New<br>Clubs | Dropped<br>Clubs | Gain/<br>Loss<br>Clubs | New<br>Members | Charter<br>Members | Reinstate<br>Members | Transfer<br>Members | Total<br>Member<br>Added | Total<br>Members<br>Dropped | Gain/<br>Loss<br>Members |
|-----------|--------------|------------------|------------------------|----------------|--------------------|----------------------|---------------------|--------------------------|-----------------------------|--------------------------|
| 2012-2013 | 0            | -2               | -2                     | 74             | 0                  | 2                    | 4                   | 80                       | -122                        | -42                      |
| 2013-2014 | 0            | 0                | 0                      | 88             | 1                  | 4                    | 7                   | 100                      | -90                         | 10                       |
| 2014-2015 | 1            | -2               | -1                     | 113            | 23                 | 3                    | 7                   | 146                      | -146                        | 0                        |
| 2015-2016 | 0            | -2               | -2                     | 94             | 7                  | 4                    | 10                  | 115                      | -111                        | 4                        |
| 2016-2017 | 0            | 0                | 0                      | 96             | 0                  | 1                    | 6                   | 103                      | -107                        | -4                       |
| Average   | 0            | -1               | -1                     | 93             | 6                  | 3                    | 7                   | 109                      | -115                        | -6                       |