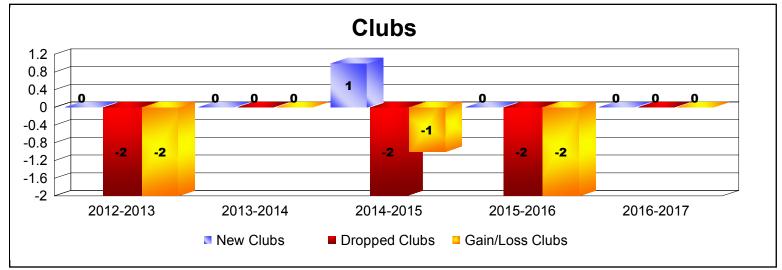

District 33 N

As of June 2017 Cumulative

| Year      | New<br>Clubs | Dropped<br>Clubs | Gain/<br>Loss<br>Clubs | New<br>Members | Charter<br>Members | Reinstate<br>Members | Transfer<br>Members | Total<br>Member<br>Added | Total<br>Members<br>Dropped | Gain/<br>Loss<br>Members |
|-----------|--------------|------------------|------------------------|----------------|--------------------|----------------------|---------------------|--------------------------|-----------------------------|--------------------------|
| 2012-2013 | 0            | -2               | -2                     | 74             | 0                  | 2                    | 4                   | 80                       | -122                        | -42                      |
| 2013-2014 | 0            | 0                | 0                      | 88             | 1                  | 4                    | 7                   | 100                      | -90                         | 10                       |
| 2014-2015 | 1            | -2               | -1                     | 113            | 23                 | 3                    | 7                   | 146                      | -146                        | 0                        |
| 2015-2016 | 0            | -2               | -2                     | 94             | 7                  | 4                    | 10                  | 115                      | -111                        | 4                        |
| 2016-2017 | 0            | 0                | 0                      | 96             | 0                  | 1                    | 6                   | 103                      | -107                        | -4                       |
| Average   | 0            | -1               | -1                     | 93             | 6                  | 3                    | 7                   | 109                      | -115                        | -6                       |